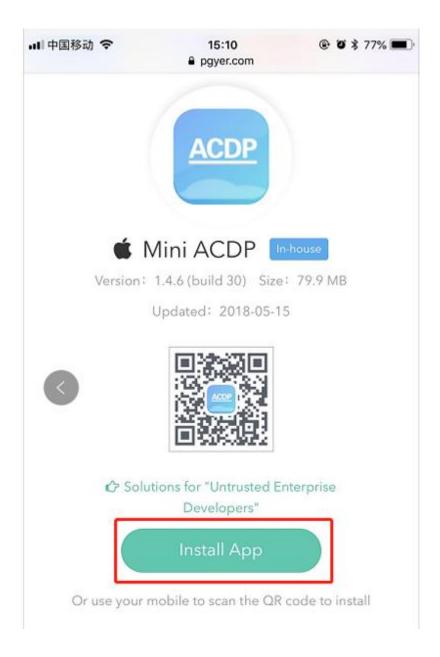

**3**, Click to install

举报此广告

为什么显示该广告? ▷

4. Click "Settings" on the mobile interface, select the "General" option

| $\odot$  | General              | > |
|----------|----------------------|---|
| AA       | Display & Brightness | > |
|          | Wallpaper            | > |
| <b>N</b> | Sounds & Haptics     | > |
|          | Siri & Search        | > |
|          | Touch ID & Passcode  | > |
| sos      | Emergency SOS        | > |
|          | Battery              | > |
|          | Privacy              | > |
|          |                      |   |