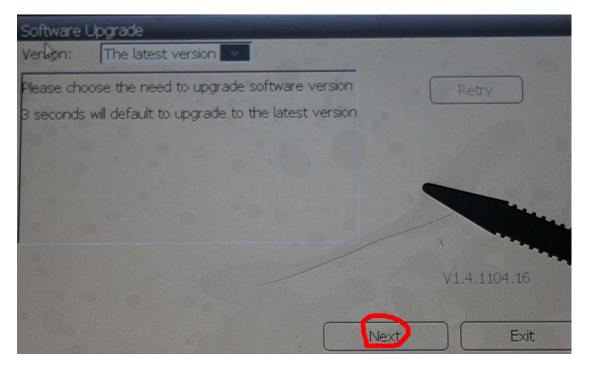

## Step 5, the machine is upgrading

| Upgkade                     |      |
|-----------------------------|------|
| Read file list              |      |
| File number in server: 4193 |      |
| Upgrade                     |      |
| Upgrade updater ok!         |      |
| Check upgrade               |      |
| File check progress: 44.88% |      |
|                             | I    |
|                             | Next |