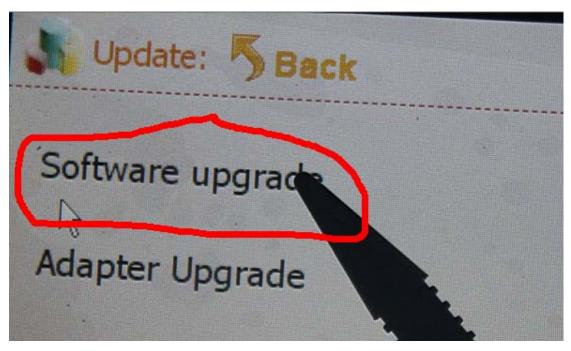

ply to digimaster3 and insert the network cable into the LAN interface of digimaster3.



Step 2, select "Management"



Step 3, select "Update"

| Update          | Key<br>Register                         |     | Key List               | Y<br>Ir |
|-----------------|-----------------------------------------|-----|------------------------|---------|
| Authorise       | ccount center:                          | 583 | M-1.1                  |         |
| Help Center:    |                                         |     | Module price<br>list   | 8       |
| a ricip center: | 111111111111111111111111111111111111111 |     |                        |         |
| 1 Up-guide      | ? Directions                            |     | Stylus<br>proofreading | ·····   |

Step 4, select "Software Upgrade"



## Step 5, the machine is upgrading



| Upgkade                     |      |
|-----------------------------|------|
| Read file list              |      |
| File number in server: 4193 |      |
| Upgrade                     |      |
| Upgrade updater ok!         |      |
| Check upgrade               |      |
| File check progress: 44.88% |      |
|                             | I    |
|                             | Next |

## **Touch screen calibration:**

When the touch screen shows not correctly, you can calibrate

it, please refer to the following instructions.

Step 1, select "Stylus Proofreading"

| 1     | Update       | No.    | Key<br>Register | P | Key List             | P       | YH I<br>Info | Key<br>ormation    |
|-------|--------------|--------|-----------------|---|-----