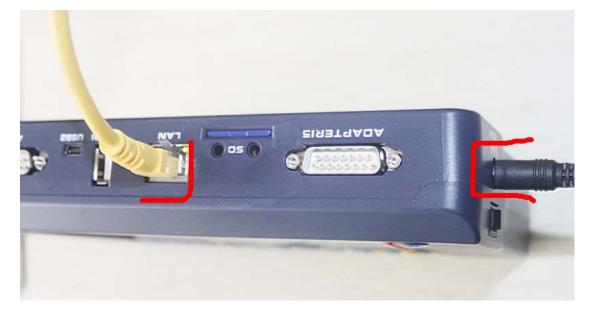

## **Digimaster3 Upgrade Instruction Steps**

Upgrade instruction: our digimaster3 support upgrate online

Step 1, plug the power supply to digimaster3 and insert the network cable into the LAN interface of digimaster3.