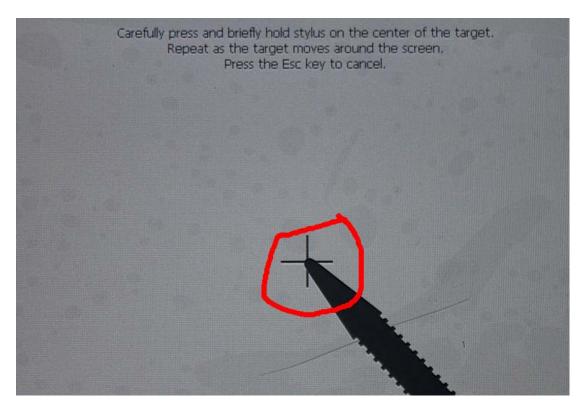

## **Touch screen calibration:**

When the touch screen shows not correctly, you can calibrate

it, please refer to the following instructions.

Step 1, select "Stylus Proofreading"

| 1     | Update       | No.    | Key<br>Register | P | Key List             | P       | YH I<br>Info | Key<br>ormation    |
|-------|--------------|--------|-----------------|---|----------------------|---------|--------------|--------------------|
| Re Re | echarge & Ad | ccount | center:         |   |                      |         |              |                    |
|       | Authorise    |        | Payment         |   | Module<br>list       | price • | *            | Remote<br>Assistan |
| J. He | elp Center:  |        |                 |   |                      | 4       |              |                    |
| t     | Up-guide     | ?      | Directions      | Ś | Stylus<br>proofrea   | ading   |              |                    |
|       |              |        |                 |   | il the second second |         |              |                    |

Step 2: use touch pen point at the center of cursor