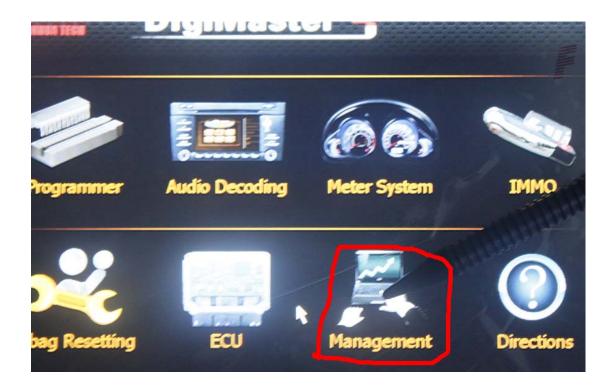

Step 2, select "Management"

Step 3, select "Update"

| Update          | Key<br>Register                         |     | Key List               | Y<br>Ir |
|-----------------|-----------------------------------------|-----|------------------------|---------|
| Authorise       | ccount center:                          | 583 | M-1.1                  |         |
| Help Center:    |                                         |     | Module price<br>list   | 8       |
| a ricip center: | 111111111111111111111111111111111111111 |     |                        |         |
| 1 Up-guide      | ? Directions                            |     | Stylus<br>proofreading | ·····   |